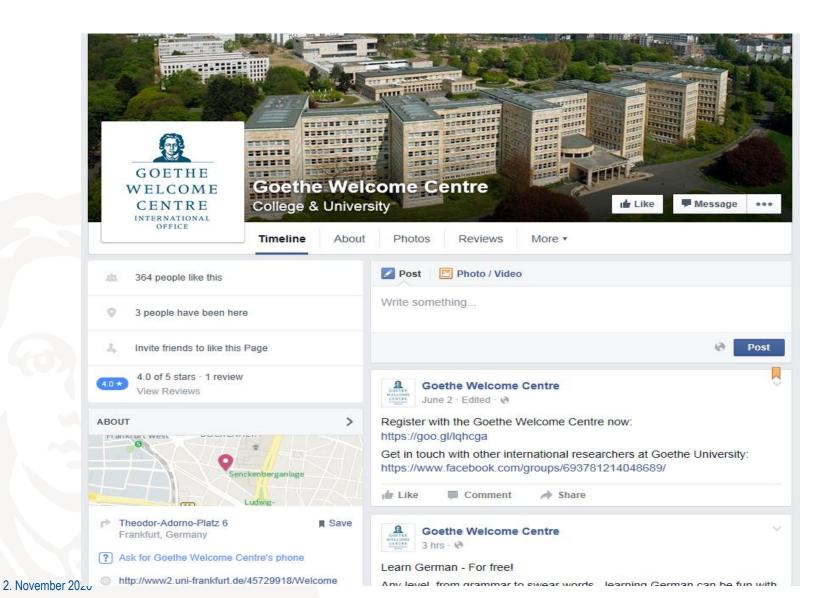

# The Goethe Welcome Centre (GWC)

Florian von Bothmer, Head of GWC November 2020

2. November 2020



# Why a Welcome Centre?



- Approximately 350 400 international researchers (post-docs and professors) come to Goethe University every year (an estimate of 80% so far register with the GWC).
- A **central (but voluntary) registration** of international researchers is required for a systematic implementation of GU's internationalization strategy.



- Target groups:

Most relevant information for different phases of a stay in Frankfurt is provided online: <u>www.uni-frankfurt.de/gwc</u>





# Core areas of GWC's assistance



2. November 2020





#### **GWC Website**







#### **GWC on Facebook**





#### **GWC** Team





Florian von Bothmer Head of Goethe Welcome Centre

Westend Campus, Bauleit-Building



Isabelle de Porras Researcher Advisor and Guest House Management Westend Campus, Bauleit-Building



Gabriele Zinn Researcher Advisor and Private Accommodation Management Riedberg Campus, Biozentrum, Magistrale, EG, room 010



Kework K. Kalustian Research Assistant and Advisor Internatonal Researchers Westend Campus, Bauleit-Building

Tonguc Ertugrul Student Assistant Researcher Support

Westend & Riedberg Campus

Taisiia Shevtsova Student Assistant Researcher Support

Westend Campus

Student Assistant Researcher Support

Jessica Seidel

Westend & Riedberg Campus

Dominik Enkelmann Student Assistant Researcher Support

Westend Campus

Henk Niehues Student Assistant Researcher