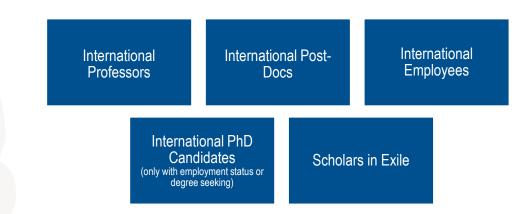

- Target groups:

Most relevant information for different phases of a stay in Frankfurt is provided online: <u>www.uni-frankfurt.de/gwc</u>