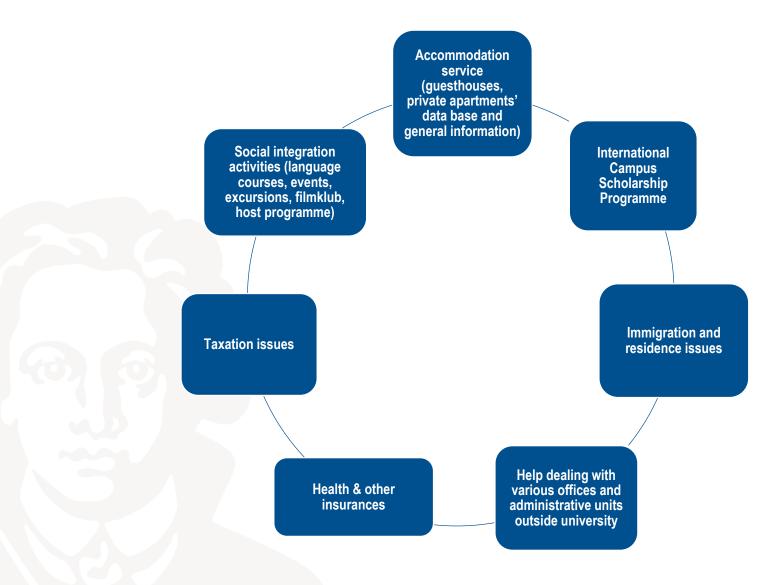

# The Goethe Welcome Centre (GWC)

Florian von Bothmer, Head of GWC November 2020

2. November 2020



# Why a Welcome Centre?



- Approximately 350 400 international researchers (post-docs and professors) come to Goethe University every year (an estimate of 80% so far register with the GWC).
- A **central (but voluntary) registration** of international researchers is required for a systematic implementation of GU's internationalization strategy.



- Target groups:

Most relevant information for different phases of a stay in Frankfurt is provided online: <u>www.uni-frankfurt.de/gwc</u>





# Core areas of GWC's assistance



2. November 2020





#### **GWC Website**







#### **GWC on Facebook**





#### **GWC** Team





Florian von Bothmer Head of Goethe Welcome Centre

Westend Campus, Bauleit-Building



Isabelle de Porras Researcher Advisor and Guest House Management Westend Campus, Bauleit-Building



Gabriele Zinn Researcher Advisor and Private Accommodation Management Riedberg Campus, Biozentrum, Magistrale, EG, room 010



Kework K. Kalustian Research Assistant and Advisor Internatonal Researchers Westend Campus, Bauleit-Building

Tonguc Ertugrul Student Assistant Researcher Support

Westend & Riedberg Campus

Taisiia Shevtsova Student Assistant Researcher Support

Westend Campus

Student Assistant Researcher Support

Jessica Seidel

Westend & Riedberg Campus

Dominik Enkelmann Student Assistant