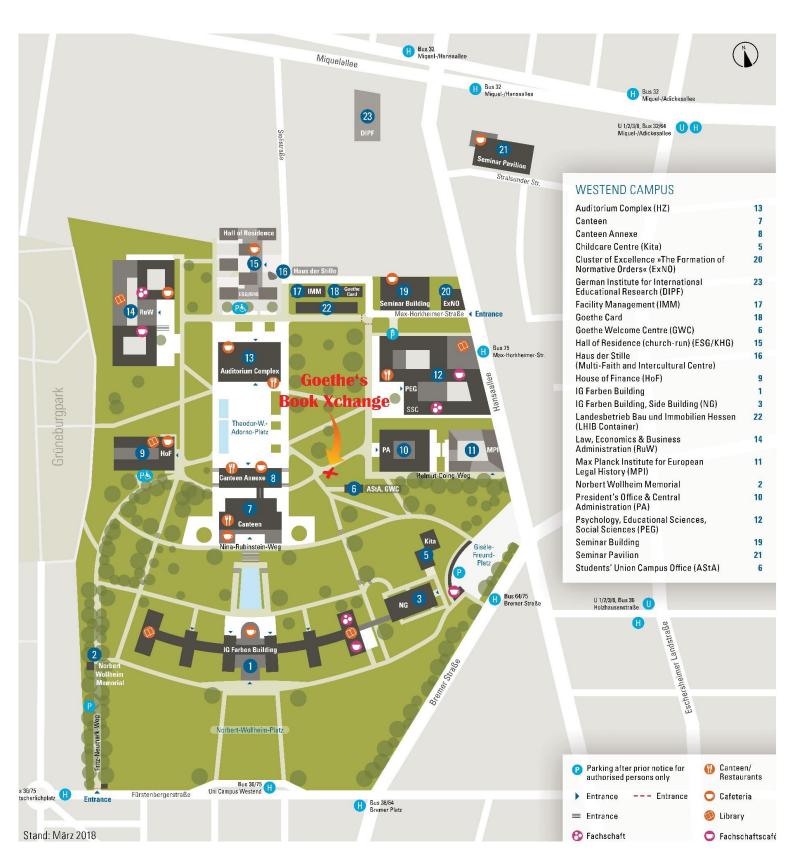

For all of those leaving our university and Frankfurt this might be a great possibility to reduce the removal luggage!

Goethe's Book Xchange is located between Casino and PA building close to the GWC office and is open to the public round the clock.